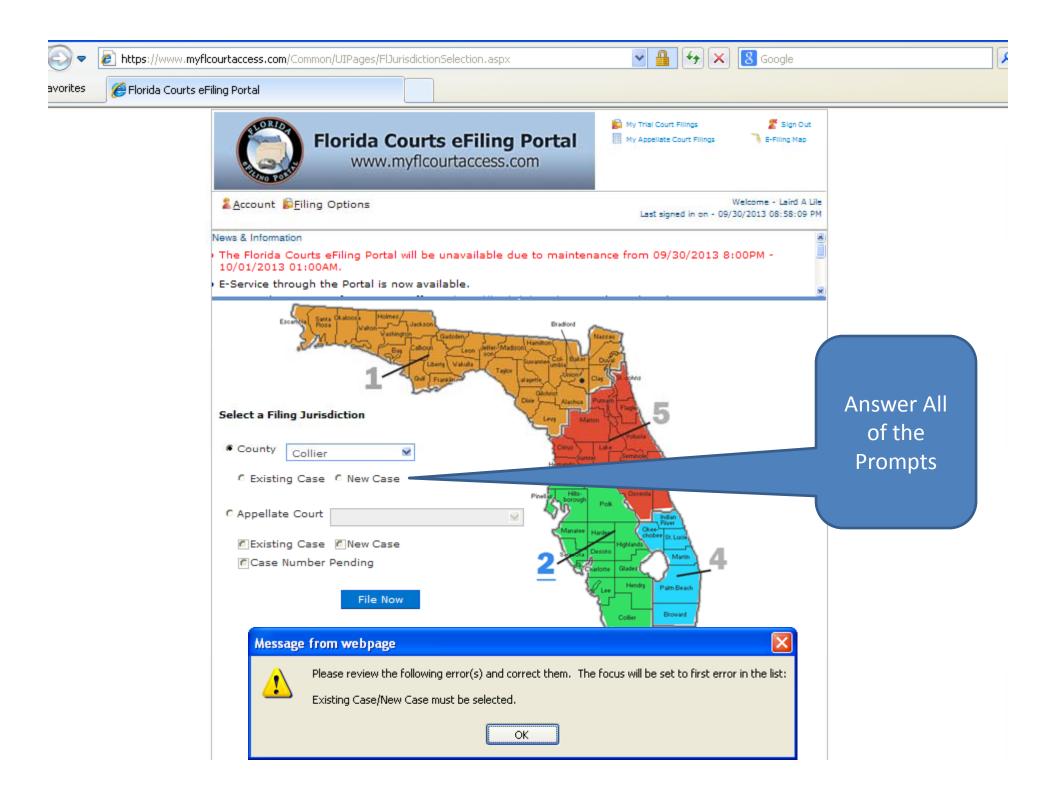

## e-stuff

e-filing

e-service

October 1, 2013

October 1, 2013

October 1, 2013

| 🟉 Florida Co | urts eFiling Portal - Windows Internet Explorer                                                                                                                                                                                                                                                                                                                                                                                                                                                                                                                                                                                                                                                                                                                                                                                                                                                                                                                                                                                                                                                                                                                                                                                                                         | - 7 🛛                                |
|--------------|-------------------------------------------------------------------------------------------------------------------------------------------------------------------------------------------------------------------------------------------------------------------------------------------------------------------------------------------------------------------------------------------------------------------------------------------------------------------------------------------------------------------------------------------------------------------------------------------------------------------------------------------------------------------------------------------------------------------------------------------------------------------------------------------------------------------------------------------------------------------------------------------------------------------------------------------------------------------------------------------------------------------------------------------------------------------------------------------------------------------------------------------------------------------------------------------------------------------------------------------------------------------------|--------------------------------------|
| <b>GO</b> -  | 🔊 https://www.myficourtaccess.com/Common/UIPages/FlJurisdictionSelection.aspx# 🛛 🚽 🛃 🏍 🔀 Google                                                                                                                                                                                                                                                                                                                                                                                                                                                                                                                                                                                                                                                                                                                                                                                                                                                                                                                                                                                                                                                                                                                                                                         |                                      |
| 🚖 Favorites  | Certa Courts eFiling Portal                                                                                                                                                                                                                                                                                                                                                                                                                                                                                                                                                                                                                                                                                                                                                                                                                                                                                                                                                                                                                                                                                                                                                                                                                                             |                                      |
| Favorites    | <complex-block>Finds Courts eFling Portal          Finds Courts eFling Portal       Image Rest       Image Rest         Image Rest       <t< th=""><th>Scroll<br/>Down<br/>or Click<br/>on Map</th></t<></complex-block> | Scroll<br>Down<br>or Click<br>on Map |
|              | 0001 0 000                                                                                                                                                                                                                                                                                                                                                                                                                                                                                                                                                                                                                                                                                                                                                                                                                                                                                                                                                                                                                                                                                                                                                                                                                                                              |                                      |