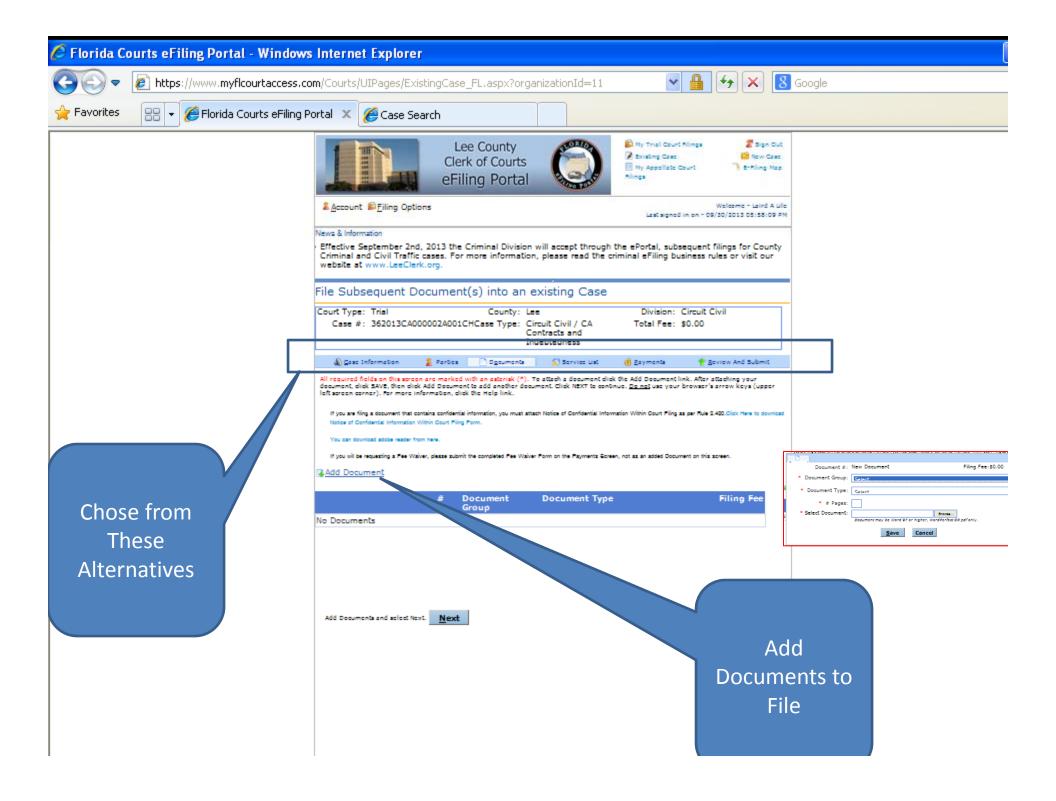

| 🖉 Florida Courts eFiling Portal - Windows Internet Explorer |                                                              |                                                                                                                                                                                                                                            |                                                                |                                                                       |                                                                            |          |        |
|-------------------------------------------------------------|--------------------------------------------------------------|--------------------------------------------------------------------------------------------------------------------------------------------------------------------------------------------------------------------------------------------|----------------------------------------------------------------|-----------------------------------------------------------------------|----------------------------------------------------------------------------|----------|--------|
| COO - 🖉 https://www.myficourtaccess.co                      | om/Courts/UI                                                 | [Pages/ExistingCase_FL.asp                                                                                                                                                                                                                 | )x?organizationId=                                             | =11                                                                   |                                                                            | 8 Google |        |
| 🔶 Favorites 🛛 📲 👻 🌈 Florida Courts eFiling R                | Portal 🗙 🔏                                                   | 🗲 Case Search                                                                                                                                                                                                                              |                                                                |                                                                       |                                                                            |          |        |
|                                                             | & Account I                                                  | Lee Cour<br>Clerk of Co<br>eFiling Po<br>Filing Options                                                                                                                                                                                    | ourts                                                          | My Triel Cou.<br>2 Strating Cos<br>My Appellat<br>Nings<br>Last sign  | e 📔 New Ce                                                                 |          |        |
|                                                             | Criminal and                                                 | ptember 2nd, 2013 the Criminal I<br>I Civil Traffic cases. For more info<br>www.LeeClerk.org.                                                                                                                                              | Division will accept th<br>ormation, please read               | rough the ePortal, su<br>I the criminal eFiling t                     | bsequent filings for Coun<br>Jusiness rules or visit our                   |          | ervice |
| _                                                           | Court Type:                                                  | equent Document(s) int<br>Trial Cou<br>362013CA000002A001CHCase T                                                                                                                                                                          | unty: Lee                                                      | Division                                                              | Circuit Civil                                                              |          |        |
|                                                             | 362013CA00<br>Electronic S<br>Following tab<br>Attorneys/Int | fermation 2 Parties Date<br>Service List<br>00002A001CH Wells Fargo Bank I<br>Rimany, Robert D<br>Service Recipients<br>Die lists the Florida Courts eFiling<br>terested Parties for this case asso<br>to trective electronic service of t | efendant<br>Portal Filers that filed<br>sciated with your prof | ik NA Plaintiff vs<br>1 at least one docume<br>ile that can receive e | Eeview And Submit Lee ant into this case and Oth ectronic service. Uncheck | ter<br>k |        |
|                                                             | Z Serve?                                                     | Nome                                                                                                                                                                                                                                       | Primery Emeil                                                  | Alternete Emeil 1                                                     | Alternate Email 2                                                          |          |        |
|                                                             | 2 F                                                          | Amir Nederpeur                                                                                                                                                                                                                             | cscrvicc1@nederpoure<br>ndessociates.com                       | cscrvicc2@nadorpours<br>ndessociates.com                              |                                                                            |          |        |
| Chose from                                                  | 2 E                                                          | Laird A Ula                                                                                                                                                                                                                                | Lule@LairdAule.com                                             | efiling@LairdAUle.com                                                 |                                                                            |          |        |
| These                                                       | Following tat                                                | orneys/Interested Parties<br>ble lists Other Attorneys/Intereste<br>Attorney/Interested Party                                                                                                                                              | d Parties for this case                                        | e associated with you                                                 | r profile:                                                                 |          |        |
| Alternatives                                                | e tilere                                                     | Use Name<br>Profile                                                                                                                                                                                                                        | Primery Emeil                                                  | Alternate Email 1                                                     | Alternete Emeil 2                                                          |          |        |
|                                                             | No Other Attorne                                             | $c_{\gamma}(\mathbf{s})/intercated Pertics$                                                                                                                                                                                                |                                                                |                                                                       |                                                                            |          |        |
|                                                             | Designate yo<br>My pro<br>The be                             | Addresses for Service on to<br>our email addresses for eService of<br>file eMail addresses should be us<br>show listed eMail addresses should<br>hary Alte                                                                                 | on this case.<br>sed for eService on th                        |                                                                       | nail 2                                                                     |          |        |
|                                                             |                                                              |                                                                                                                                                                                                                                            |                                                                |                                                                       |                                                                            |          |        |

| 🖉 Florida Courts eFiling Portal - Windows  | i Internet Explorer                                                                                                                                                                                                                                                                                                                                                                             |
|--------------------------------------------|-------------------------------------------------------------------------------------------------------------------------------------------------------------------------------------------------------------------------------------------------------------------------------------------------------------------------------------------------------------------------------------------------|
| COO - E https://www.myflcourtaccess.co     | m/Courts/UIPages/ExistingCase_FL.aspx?organizationId=11                                                                                                                                                                                                                                                                                                                                         |
| Favorites 🛛 🗧 🗸 🌈 Florida Courts eFiling P | ortal 🗙 🌈 Case Search                                                                                                                                                                                                                                                                                                                                                                           |
|                                            | Lee County<br>Clerk of Courts<br>eFiling Portal                                                                                                                                                                                                                                                                                                                                                 |
|                                            | Account Filing Options     Welcome - Laind A Ule Last signed in on - 09/30/2013 05:58:09 PM News & Information     Effective September 2nd, 2013 the Criminal Division will accept through the ePortal, subsequent filings for County     Criminal and Civil Traffic cases. For more information, please read the criminal eFiling business rules or visit our     website at www.LeeClerk.org. |
|                                            | File Subsequent Document(s) into an existing Case         Court Type: Trial       County: Lee       Division: Circuit Civil         Case #: 362013CA000002A001CHCase Type: Circuit Civil / CA       Total Fee: \$0.00         Indeptedness       Indeptedness                                                                                                                                   |
|                                            | Cese Information     Perfora     Ogouments     Service List     Service List     Service And Submit      Ne Payment required, slick NEXT to continue <u>Next      Fee Information               </u>                                                                                                                                                                                            |
| Chose from<br>These<br>Alternatives        | Total: \$0.00         If a fice waiver is not requested, please provide oradit and or checking Account Information.         No Payment required, dick NEXT to continue         Ne Payment required, dick NEXT to continue                                                                                                                                                                       |
|                                            |                                                                                                                                                                                                                                                                                                                                                                                                 |

| 🖉 Florida Courts eFiling Portal -                                                                                                                                                                                                                                                                                                                                                                                                                                                                                                                                            | willdows i                                 | nternet Explorer                                                                                                                                                              |                                            |                                            |                   |     |  |
|------------------------------------------------------------------------------------------------------------------------------------------------------------------------------------------------------------------------------------------------------------------------------------------------------------------------------------------------------------------------------------------------------------------------------------------------------------------------------------------------------------------------------------------------------------------------------|--------------------------------------------|-------------------------------------------------------------------------------------------------------------------------------------------------------------------------------|--------------------------------------------|--------------------------------------------|-------------------|-----|--|
| GO v 🙋 https://www.myficou                                                                                                                                                                                                                                                                                                                                                                                                                                                                                                                                                   | rtaccess.com,                              | /Courts/UIPages/ExistingCa                                                                                                                                                    | se_FL.aspx?organizat                       | ionId=1 💌 🔒                                | 🗲 🗙  Google       | P - |  |
| 🔶 Florida Courts eFilin                                                                                                                                                                                                                                                                                                                                                                                                                                                                                                                                                      | g Portal                                   |                                                                                                                                                                               |                                            |                                            |                   |     |  |
| File Subsequent Document(s) into an existing Case                                                                                                                                                                                                                                                                                                                                                                                                                                                                                                                            |                                            |                                                                                                                                                                               |                                            |                                            |                   |     |  |
|                                                                                                                                                                                                                                                                                                                                                                                                                                                                                                                                                                              | _                                          |                                                                                                                                                                               |                                            |                                            |                   |     |  |
| Case Information     Parties     Documents     Service List     Beyments     Parties     Documents     Service List     Documents     Service List     Documents     Service List     Collier     Electronic Service Recipients     Following table lists the Florida Courts eFiling Portal Filers that filed at least one document into this case and Other     Attomnys/Interested Parties for this case associated with your profile that can receive electronic service. Uncheck who should     not receive electronic service of the documents included in this filing. |                                            |                                                                                                                                                                               |                                            |                                            |                   | s   |  |
|                                                                                                                                                                                                                                                                                                                                                                                                                                                                                                                                                                              | 문 Serve?<br>오 문                            | Name<br>Laird A Ula                                                                                                                                                           | Primery Emeil                              | Alternete Emeil 1<br>ofiling@LairdAUlc.com | Alternate Email 2 |     |  |
|                                                                                                                                                                                                                                                                                                                                                                                                                                                                                                                                                                              | 2 F                                        | Lowrence A. Pareae                                                                                                                                                            | LAForcac@rkmc.com                          | TUGriberacheck@rkme.co<br>m                |                   |     |  |
|                                                                                                                                                                                                                                                                                                                                                                                                                                                                                                                                                                              | 2 F                                        | Robert Goldman                                                                                                                                                                | rgoldman@gfacstatelaw.c<br>om              | jetkinson@gfacstetelew.co<br>m             |                   |     |  |
|                                                                                                                                                                                                                                                                                                                                                                                                                                                                                                                                                                              | Following tabl                             | rneys/Interested Parties<br>le lists Other Attorneys/Interested<br>Attorney/Interested Party                                                                                  | Parties for this case asso                 | ciated with your profile                   | :                 |     |  |
|                                                                                                                                                                                                                                                                                                                                                                                                                                                                                                                                                                              | e filere                                   | Use Nome<br>Profile                                                                                                                                                           | Primery Emeil                              | Alternete Emeil 1                          | Alternate Email 2 |     |  |
|                                                                                                                                                                                                                                                                                                                                                                                                                                                                                                                                                                              | Your Email /<br>Designate you<br>@ My prot | y(s)/Interested Parties<br>Addresses for Service on th<br>ar email addresses for eService o<br>file eMail addresses should be us<br>low listed eMail addresses should<br>hary | n this case.<br>ed for eService on this ca |                                            | ail 2             |     |  |