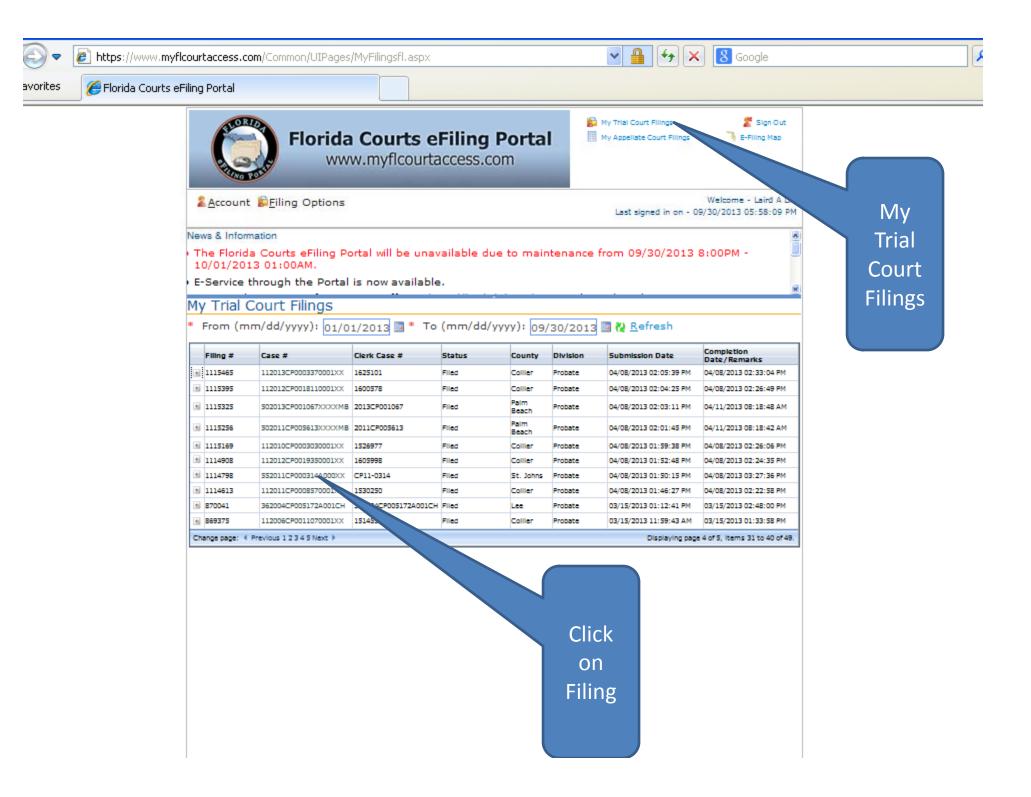

## e-stuff

e-filing

e-service

October 1, 2013

October 1, 2013

October 1, 2013

| 🟉 Florida Co | urts eFiling Portal - Windows Internet Explorer                                                                                                                                                                                                                                                                                                                                                                                                                                                                                                                                                                                                                                                                                                                                                                                                                                                                                                                                                                                                                                                                                                                                                                                                                         | - 7 🛛                                |
|--------------|-------------------------------------------------------------------------------------------------------------------------------------------------------------------------------------------------------------------------------------------------------------------------------------------------------------------------------------------------------------------------------------------------------------------------------------------------------------------------------------------------------------------------------------------------------------------------------------------------------------------------------------------------------------------------------------------------------------------------------------------------------------------------------------------------------------------------------------------------------------------------------------------------------------------------------------------------------------------------------------------------------------------------------------------------------------------------------------------------------------------------------------------------------------------------------------------------------------------------------------------------------------------------|--------------------------------------|
| <b>GO</b> -  | 🔊 https://www.myficourtaccess.com/Common/UIPages/FlJurisdictionSelection.aspx# 🛛 🚽 🛃 🏍 🔀 Google                                                                                                                                                                                                                                                                                                                                                                                                                                                                                                                                                                                                                                                                                                                                                                                                                                                                                                                                                                                                                                                                                                                                                                         |                                      |
| 🚖 Favorites  | Certa Courts eFiling Portal                                                                                                                                                                                                                                                                                                                                                                                                                                                                                                                                                                                                                                                                                                                                                                                                                                                                                                                                                                                                                                                                                                                                                                                                                                             |                                      |
| Favorites    | <complex-block>Finds Courts eFling Portal          Finds Courts eFling Portal       Image Rest       Image Rest         Image Rest       <t< th=""><th>Scroll<br/>Down<br/>or Click<br/>on Map</th></t<></complex-block> | Scroll<br>Down<br>or Click<br>on Map |
|              | 0001 0 000                                                                                                                                                                                                                                                                                                                                                                                                                                                                                                                                                                                                                                                                                                                                                                                                                                                                                                                                                                                                                                                                                                                                                                                                                                                              |                                      |