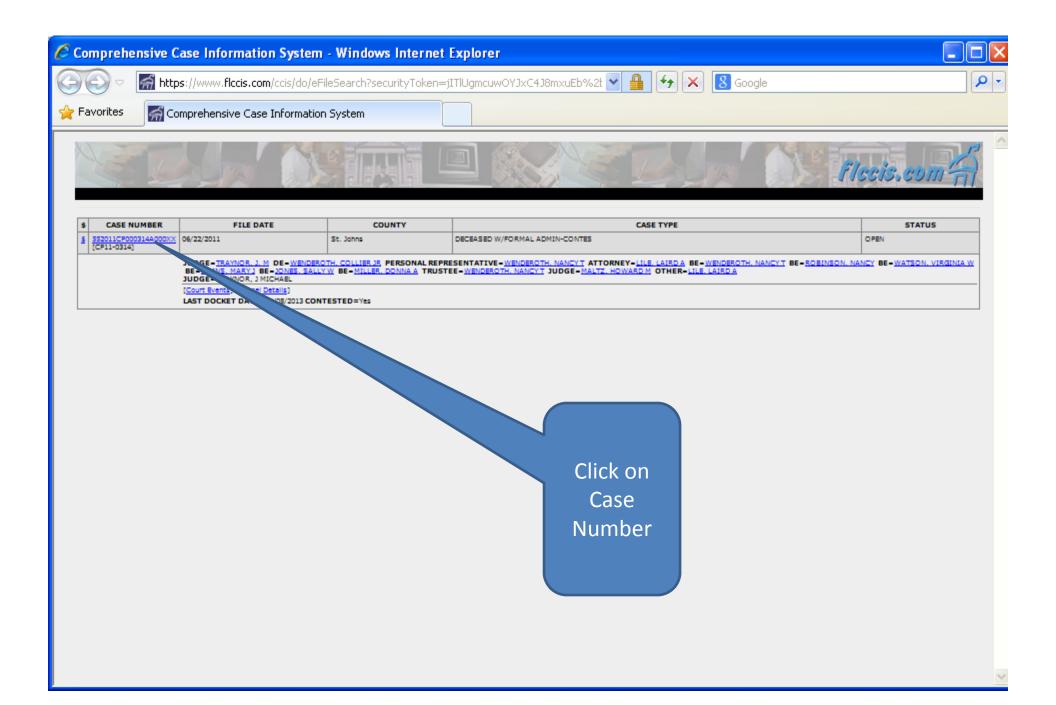

| Comprehensiv                 | ve Case Informa                                                                     | ation System - Windo                                                                      | ws Internet Explorer                  |                                         |                                  |     |  |
|------------------------------|-------------------------------------------------------------------------------------|-------------------------------------------------------------------------------------------|---------------------------------------|-----------------------------------------|----------------------------------|-----|--|
| <u>()</u>                    | https://www.flccis                                                                  | .com/ccis/do/progressdocł                                                                 | et?ucn=112013CP001195000              | 1XX 💌 🔒 🐓 🗙                             | 8 Google                         | - 9 |  |
| 🚖 Favorites                  |                                                                                     | ase Information System                                                                    |                                       |                                         |                                  |     |  |
|                              | ed ye                                                                               |                                                                                           |                                       |                                         | Flocis.co.                       |     |  |
| \$ CASE NUM                  | 1BER.                                                                               | FILE DATE                                                                                 | COUNTY                                | CASE TYPE                               | STATUS                           |     |  |
| 112013CP0011950<br>(1669377) | 001XX 07/19/2013                                                                    |                                                                                           | Collier                               | Probate Guardianship                    | Pending                          |     |  |
|                              | JUDGE-HAR                                                                           | DT. FREDERICK B PRIMARY(WAR<br>DT, FREDERICK R<br>] [Farcel Details]<br>T DATE=09/23/2013 | D/DECEDENT)-MCDONALD. WILLIAM         | PERSONAL REPRESENTATIVE - MCDONALD, RUT | H M RESIDENT AGENT-LILE, LAIRD A |     |  |
|                              | ACTION DATE                                                                         |                                                                                           |                                       | TEXT                                    |                                  |     |  |
|                              | 07/18/2013                                                                          | Probate - Formal/Ancillary/Estate                                                         |                                       |                                         |                                  |     |  |
|                              | 07/19/2013                                                                          | Last Will and Testament dated 04/0                                                        | 04/2006 deposited by Laird A Lile (or |                                         |                                  |     |  |
|                              |                                                                                     | Petition for Administration Testate                                                       |                                       |                                         |                                  |     |  |
|                              |                                                                                     | Death Certificate                                                                         |                                       |                                         |                                  |     |  |
|                              |                                                                                     |                                                                                           | Designation of Resident Agent & Acce  |                                         |                                  |     |  |
|                              |                                                                                     | Notice of Confidential Information V<br>Notice of Confidential Information V              | -                                     |                                         |                                  |     |  |
|                              |                                                                                     | - /                                                                                       |                                       |                                         |                                  |     |  |
|                              | 07/19/2013 Cover Letter /<br>07/22/2013 Paid \$400.00 on receipt 515957, Fully Paid |                                                                                           |                                       |                                         |                                  |     |  |
|                              | 07/22/2013 Feed geod.co.on receipt 513557, Pelly Feed                               |                                                                                           |                                       |                                         |                                  |     |  |
|                              | 07/26/2013 Order Admitting Will and Appointing Personal Representative              |                                                                                           |                                       |                                         |                                  |     |  |
|                              | 07/26/2013 Letters of Administration Recorded 2013-07-29 Instrument# 4871646        |                                                                                           |                                       |                                         |                                  |     |  |
|                              | 09/10/2013                                                                          | Affidavit of Publication 1st Publicati                                                    | on date 08/30/2013                    |                                         |                                  |     |  |
|                              | 09/23/2013 Petition to Extend Time to File Inventory                                |                                                                                           |                                       |                                         |                                  |     |  |
|                              |                                                                                     |                                                                                           |                                       |                                         |                                  |     |  |