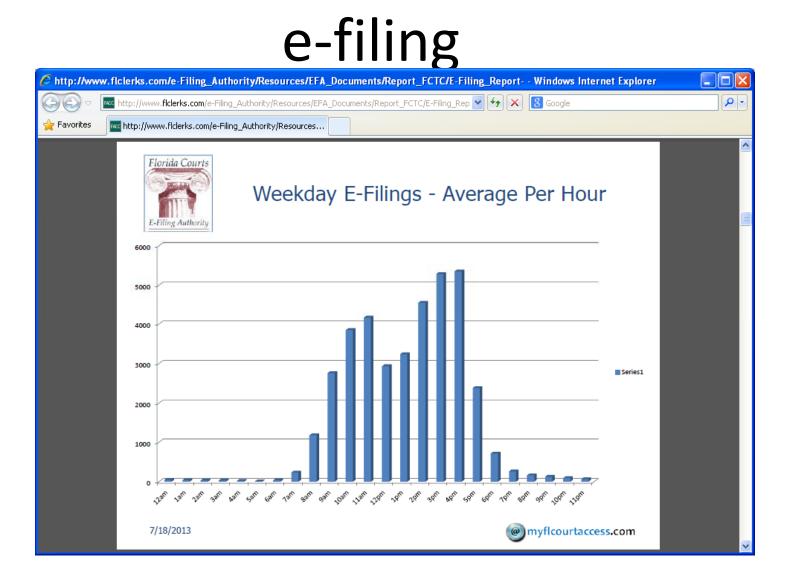

Trial Lawyers Luncheon

October 1, 2013



## e-stuff

e-filing



e-service

October 1, 2013



October 1, 2013



October 1, 2013





| 🟉 Florida Co | urts eFiling Portal - Windows Internet Explorer