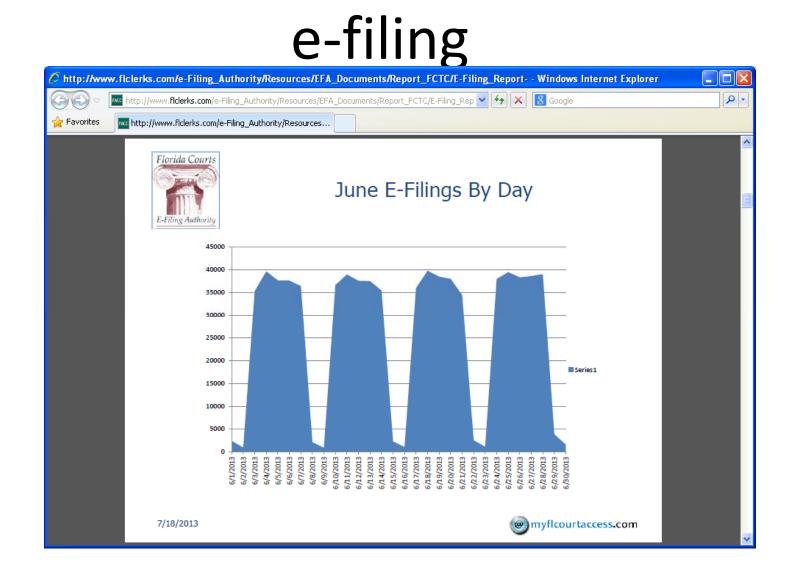

Trial Lawyers Luncheon

October 1, 2013



## e-stuff

e-filing



e-service

October 1, 2013



October 1, 2013



October 1, 2013





| 🟉 Florida Co | urts eFiling Portal - Windows Internet Explorer