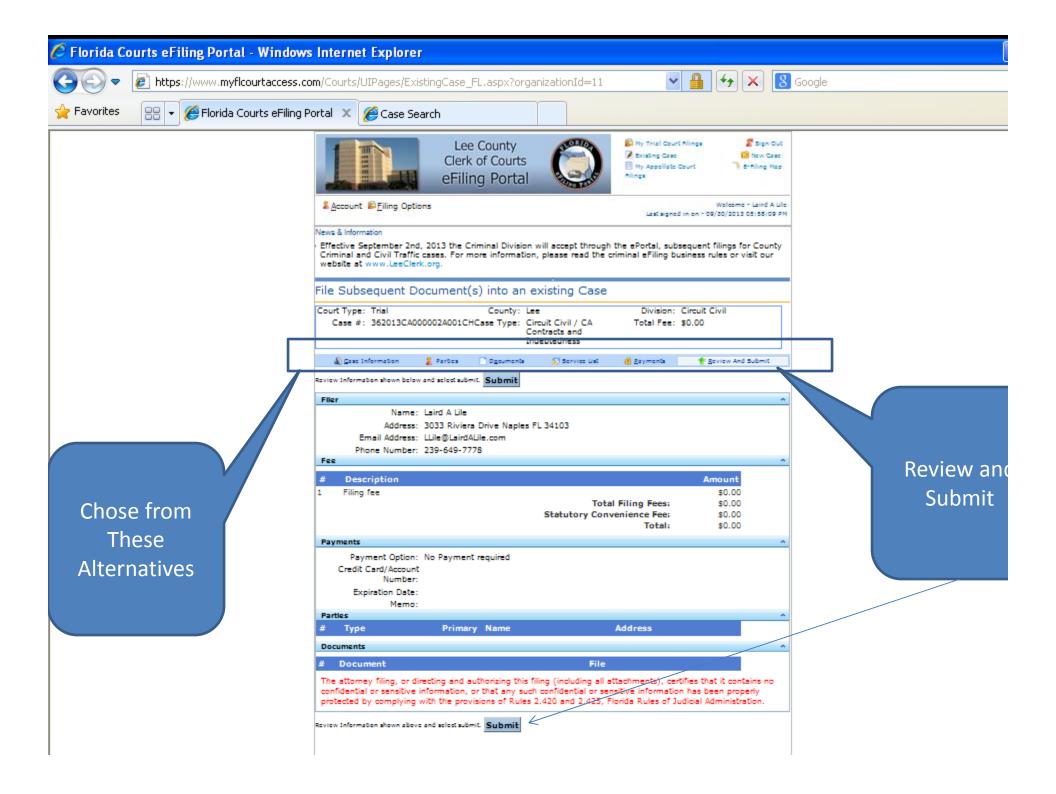

| 🖉 Florida Courts eFiling Portal - Windows Internet Explorer |                                                              |                                                                                                                                                                                                                                            |                                                                |                                                                       |                                                                            |          |        |
|-------------------------------------------------------------|--------------------------------------------------------------|--------------------------------------------------------------------------------------------------------------------------------------------------------------------------------------------------------------------------------------------|----------------------------------------------------------------|-----------------------------------------------------------------------|----------------------------------------------------------------------------|----------|--------|
| COO - 🖉 https://www.myficourtaccess.co                      | om/Courts/UI                                                 | [Pages/ExistingCase_FL.asp                                                                                                                                                                                                                 | )x?organizationId=                                             | =11                                                                   |                                                                            | 8 Google |        |
| 🔶 Favorites 🛛 📲 👻 🌈 Florida Courts eFiling R                | Portal 🗙 🔏                                                   | 🗲 Case Search                                                                                                                                                                                                                              |                                                                |                                                                       |                                                                            |          |        |
|                                                             | & Account I                                                  | Lee Cour<br>Clerk of Co<br>eFiling Po<br>Filing Options                                                                                                                                                                                    | ourts                                                          | My Triel Cou.<br>2 Strating Cos<br>My Appellat<br>Nings<br>Last sign  | e 📔 New Ce                                                                 |          |        |
|                                                             | Criminal and                                                 | ptember 2nd, 2013 the Criminal I<br>I Civil Traffic cases. For more info<br>www.LeeClerk.org.                                                                                                                                              | Division will accept th<br>ormation, please read               | rough the ePortal, su<br>I the criminal eFiling t                     | bsequent filings for Coun<br>Jusiness rules or visit our                   |          | ervice |
| _                                                           | Court Type:                                                  | equent Document(s) int<br>Trial Cou<br>362013CA000002A001CHCase T                                                                                                                                                                          | unty: Lee                                                      | Division                                                              | Circuit Civil                                                              |          |        |
|                                                             | 362013CA00<br>Electronic S<br>Following tab<br>Attorneys/Int | fermation 2 Parties Date<br>Service List<br>00002A001CH Wells Fargo Bank I<br>Rimany, Robert D<br>Service Recipients<br>Die lists the Florida Courts eFiling<br>terested Parties for this case asso<br>to trective electronic service of t | efendant<br>Portal Filers that filed<br>sciated with your prof | ik NA Plaintiff vs<br>1 at least one docume<br>ile that can receive e | Eeview And Submit Lee ant into this case and Oth ectronic service. Uncheck | ter<br>k |        |
|                                                             | Z Serve?                                                     | Nome                                                                                                                                                                                                                                       | Primery Emeil                                                  | Alternete Emeil 1                                                     | Alternate Email 2                                                          |          |        |
|                                                             | 2 F                                                          | Amir Nederpeur                                                                                                                                                                                                                             | cscrvicc1@nederpoure<br>ndessociates.com                       | cscrvicc2@nadorpours<br>ndessociates.com                              |                                                                            |          |        |
| Chose from                                                  | 2 E                                                          | Laird A Ula                                                                                                                                                                                                                                | Lule@LairdAule.com                                             | efiling@LairdAUle.com                                                 |                                                                            |          |        |
| These                                                       | Following tat                                                | orneys/Interested Parties<br>ble lists Other Attorneys/Intereste<br>Attorney/Interested Party                                                                                                                                              | d Parties for this case                                        | e associated with you                                                 | r profile:                                                                 |          |        |
| Alternatives                                                | e tilere                                                     | Use Name<br>Profile                                                                                                                                                                                                                        | Primery Emeil                                                  | Alternate Email 1                                                     | Alternete Emeil 2                                                          |          |        |
|                                                             | No Other Attorne                                             | $c_{\gamma}(\mathbf{s})/intercated Pertics$                                                                                                                                                                                                |                                                                |                                                                       |                                                                            |          |        |
|                                                             | Designate yo<br>My pro<br>The be                             | Addresses for Service on to<br>our email addresses for eService of<br>file eMail addresses should be us<br>show listed eMail addresses should<br>hary Alte                                                                                 | on this case.<br>sed for eService on th                        |                                                                       | nail 2                                                                     |          |        |
|                                                             |                                                              |                                                                                                                                                                                                                                            |                                                                |                                                                       |                                                                            |          |        |

| 🖉 Florida Courts eFiling Portal - Windows  | i Internet Explorer                                                                                                                                                                                                                                                                                                                                                                             |
|--------------------------------------------|-------------------------------------------------------------------------------------------------------------------------------------------------------------------------------------------------------------------------------------------------------------------------------------------------------------------------------------------------------------------------------------------------|
| COO - E https://www.myflcourtaccess.co     | m/Courts/UIPages/ExistingCase_FL.aspx?organizationId=11                                                                                                                                                                                                                                                                                                                                         |
| Favorites 🛛 🗧 🗸 🌈 Florida Courts eFiling P | ortal 🗙 🌈 Case Search                                                                                                                                                                                                                                                                                                                                                                           |
|                                            | Lee County<br>Clerk of Courts<br>eFiling Portal                                                                                                                                                                                                                                                                                                                                                 |
|                                            | Account Filing Options     Welcome - Laind A Ule Last signed in on - 09/30/2013 05:58:09 PM News & Information     Effective September 2nd, 2013 the Criminal Division will accept through the ePortal, subsequent filings for County     Criminal and Civil Traffic cases. For more information, please read the criminal eFiling business rules or visit our     website at www.LeeClerk.org. |
|                                            | File Subsequent Document(s) into an existing Case         Court Type: Trial       County: Lee       Division: Circuit Civil         Case #: 362013CA000002A001CHCase Type: Circuit Civil / CA       Total Fee: \$0.00         Indeptedness       Indeptedness                                                                                                                                   |
|                                            | Cese Information     Perfora     Ogouments     Service List     Service List     Service And Submit      Ne Payment required, slick NEXT to continue <u>Next      Fee Information               </u>                                                                                                                                                                                            |
| Chose from<br>These<br>Alternatives        | Total: \$0.00         If a fice waiver is not requested, please provide oradit and or checking Account Information.         No Payment required, dick NEXT to continue         Ne Payment required, dick NEXT to continue                                                                                                                                                                       |
|                                            |                                                                                                                                                                                                                                                                                                                                                                                                 |